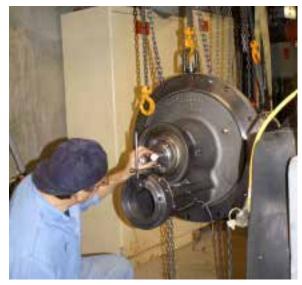

PMT Service Technicians perform field inspection and repair of a Carrier 19FA centrifugal chiller.