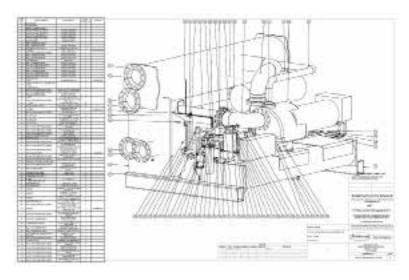

New Hansen relief valve and relief valve exhaust piping installed.

Relocated new filters on outboard side of unit for ease of future maintenance.

Burr Ridge, IL 60527 www.pmtnuclear.com

PMT field repair drawing for piping and component upgrade of Carrier 19FA Radwaste Building Chiller.